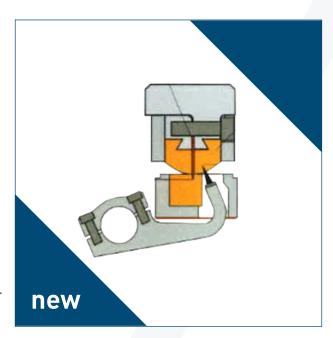

## **Cutting Optimiziation**

70.00015-6062 suitable for BT-folder. 70.00015-6064 suitable for ROTOMAN-folder (2:3:3) 70.00015-6065 suitable for MT-folder.

Installation location: Folder

Through a rebuild with the use of raised groove bars and improved Vulkollan bars as well as fine cutting knives, we were able to optimize the the cutting process.

The use of high-quality components not only allows for a longer service life of the parts due to less wear. In addition, there is a qualitatve improvement of the end product.