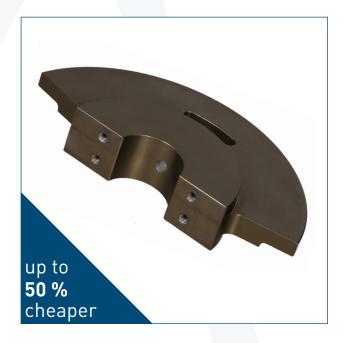

## **Diverter cam cost optimization**

For the LITHOMAN printing press

Installation location: Folder / diverter

Due to an optimisation in production, we were able to achieve a cost saving and now offer the splitting cam (16.22034-0189 / 16.22034-0191) up to 50 % cheaper.

### Function of the diverter cam

The splitting cam is part of the splitting device and ensures that the product slides into the upper belt line when engaged and into the lower line when not engaged. It is recommended to always order a complete set consisting of 8x 16.22034-0189 and 2x 16.22034-0191.